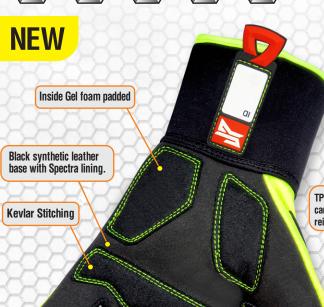

## **SG-1225-CUT 5**

4-Way stretch spandex back ensures. A perfect comfortable fit. 4mm foam and lining.

TPR on fingers, knuckles and carpal bone area. Abrasion-resistant reinforced thumb crotch.

**Resistant Material** 

### ADDITIONAL FEATURES

- · Keprotec made in Schoeller, Switzerland
  - DuPont™ KEVLAR Thread double stitching for increased durability

The **SKATIQ** Performance Range have been designed and developed in Canada. The Blade 5 Extreme has Cut level 5 protection, with an Armoured back of hand to protect from scrapes, pinches and impacts.